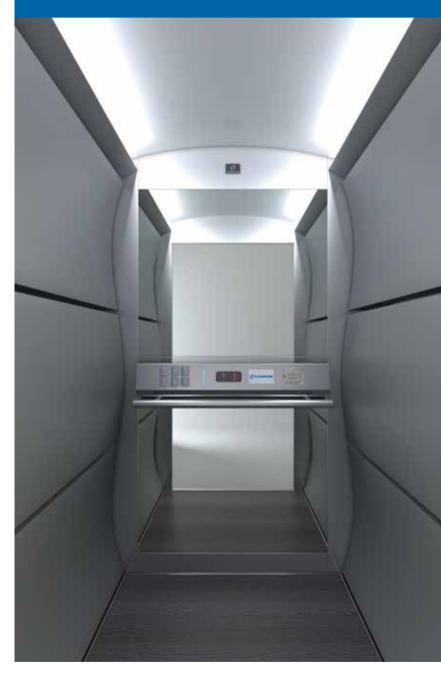

### T110 SP

#### Ceiling T110

Walls Melamine A402 SP Door posts Stainless steel satin Floor Artificial granite Regal white SP Handrail K1 Mirror Full height / full width Car Operating Panel KCH 1000

Colours may differ slightly from those shown in the manual owing to the limitations of the printing process