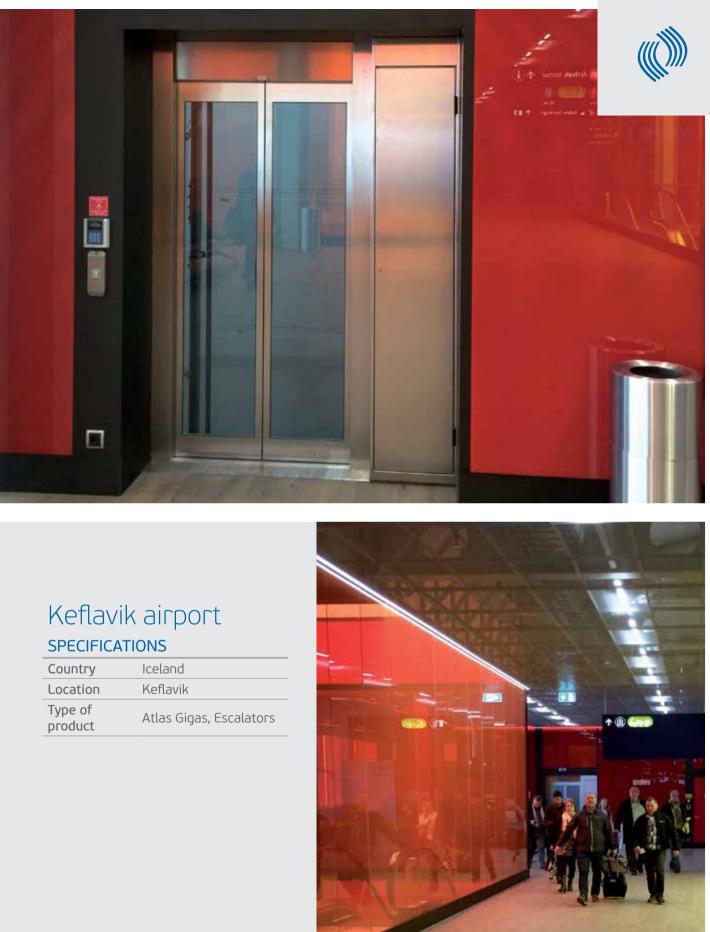

#### SPECIFICATIONS

| Country            | Australia       |
|--------------------|-----------------|
| Location           | Macquiarie Park |
| Type of<br>product | Atlas Gigas     |

| Country         | Iceland                 |
|-----------------|-------------------------|
| Location        | Keflavik                |
| Type of product | Atlas Gigas, Escalators |