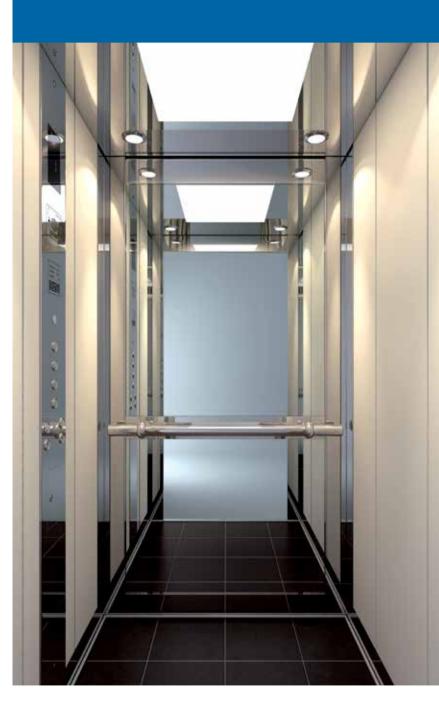

#### WALL FINISHES Artificial leather

S7015

S4604

Ceiling A710 Walls Artificial leather S7005 Corners-Skirtings SStainless steel satin Floor Laminate 8630 Handrail K7 Mirror Full height / half width Car Operating Panel KCH 1000