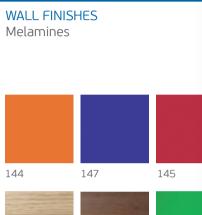

### FUTURE TREND T120 SP

#### WALL FINISHES Melamines

Ceiling T120 Walls Melamine A378 SP Door posts Stainless steel satin Floor Artificial granite Regal white SP Handrail K1 Mirror Full height / full width Car Operating Panel KCH 1000