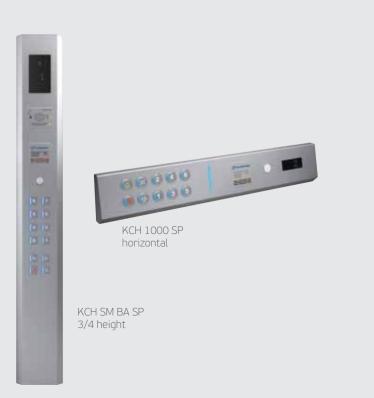

# CLASSIC A510 SP

WALL FINISHES Wood veneers

Ceiling 014 Walls Wood veneer IVE 14 Corners-Skirtings Stainless steel mirror Floor Artificial granite Regal white SP Handrail K1 Mirror ¾ height / full width Car Operating Panel KCH 1000

#### Ceiling O3

Walls Artificial leather BL-7033 Corners-Skirtings Stainles steel mirror Floor Ceramic tile GP31 Black SP Handrail K7 Mirror Full height /full width Car Operating Panel KCH 1000

Colours may differ slightly from those shown in the manual owing to the limitations of the printing process.

A530 SP

WALL FINISHES Split panels

Ceiling O3 Walls Split panel 1635 Corners-Skirtings Stainless steel mirror Floor Ceramic tile GP21 Cream SP Handrail K7 Mirror Full height / full width Car Operating Panel KCH 1000 CLASSIC A710 SP

#### WALL FINISHES Artificial leather

S7015

S4604

Ceiling A710 Walls Artificial leather S7005 Corners-Skirtings SStainless steel satin Floor Laminate 8630 Handrail K7 Mirror Full height / half width Car Operating Panel KCH 1000

#### WALL FINISHES Stainless steel

Ceiling 010 Walls Stainless steel hairline 240 Floor Rubber 2020T Handrail K2 Mirror Half height / full width Car Operating Panel KCH 1000

No8+PVD Gold Mirror Finish No8 No8+PVD Rose Gold

#### WALL FINISHES Skinplates

Ceiling 055 Walls Skinplate PPS13 Corners-Skirtings Stainless steel satin Floor Rubber 2020T Handrail K7 Mirror Full height / half width Car Operating Panel KCH 1000

> Colours may differ slightly from those shown in the manual owing to the limitations of the printing process

## MODERN LIFE

Ceiling 010 Walls B132W White glass Corners- Skirtings Stainless steel satin Floor Rubber 2020T Handrail K2 Mirror Half height / full width Car Operating Panel KCH 1000

MODERN LIFE L530 SP

#### Ceiling 014

Wall Mirror finish No8 (back) - Stainless steel hairline 240 (sides) Corners- Skirtings Mirror finish No8 Floor Laminate 8096 Handrail K7 Mirror Half height / full width Car Operating Panel KCH 1000

#### WALL FINISHES Stainless steel

Etched SD

1038 +PVD

No8 + etched SD1062

No8+PVD Gold Mirror Finish No8 No8+PVD Rose Gold

Ceiling 014 Walls Stainless steel hairline 240 - wood veneer VC1182 Corners- Skirtings Hairline 240 Floor Rubber 2050T Handrail K7 Mirror Half height / full width Car Operating Panel KCH 1000

#### Ceiling T110

Walls Melamine A402 SP Door posts Stainless steel satin Floor Artificial granite Regal white SP Handrail K1 Mirror Full height / full width Car Operating Panel KCH 1000

Colours may differ slightly from those shown in the manual owing to the limitations of the printing process

#### WALL FINISHES Melamines

Ceiling T120 Walls Melamine A378 SP Door posts Stainless steel satin Floor Artificial granite Regal white SP Handrail K1 Mirror Full height / full width Car Operating Panel KCH 1000