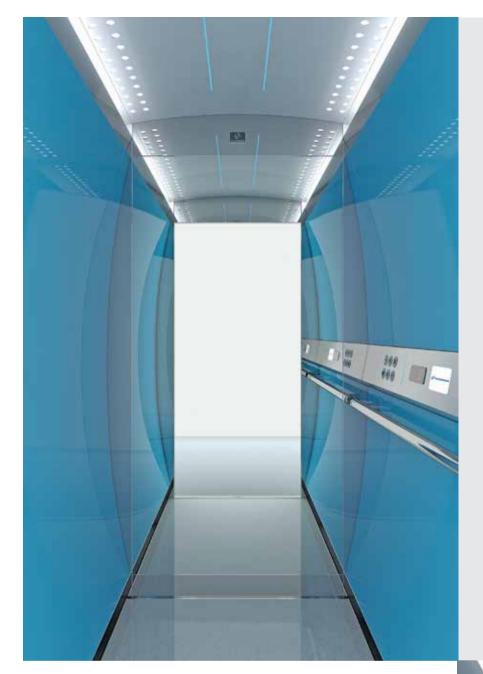

### FUTURE TREND T120 SP

#### WALL FINISHES Melamines

Ceiling T120 Walls Melamine A378 SP Door posts Stainless steel satin Floor Artificial granite Regal white SP Handrail K1 Mirror Full height / full width Car Operating Panel KCH 1000