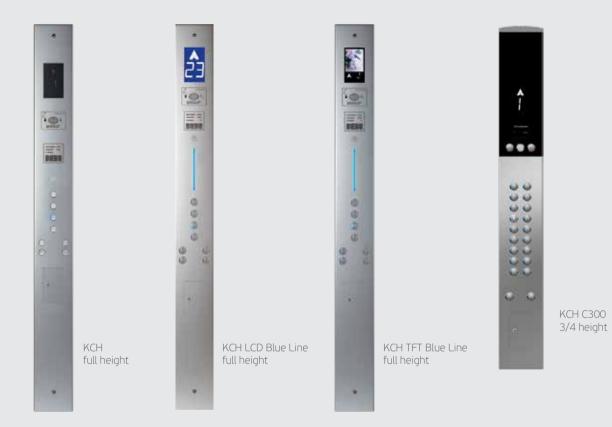

#### Cabin Operating Panels

Flush mounted

Touch sensitive

Surface mounted

#### Indicators Flush mounted

¥ 16 ~ 17 LCH TFT LCH LCD LCH C300