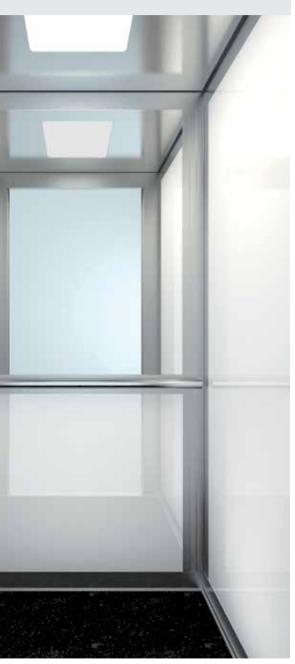

### Panoramic

#### WALL FINISHES Stainless steel

Hairline 240 HL+PVD Gold No4+PVD Bronze

No8 + etched 1038 +PVD SD1062

More options available. Please contact your sales engineer.

Colours may differ slightly from those shown in the manual owing to the limitations of the printing process.