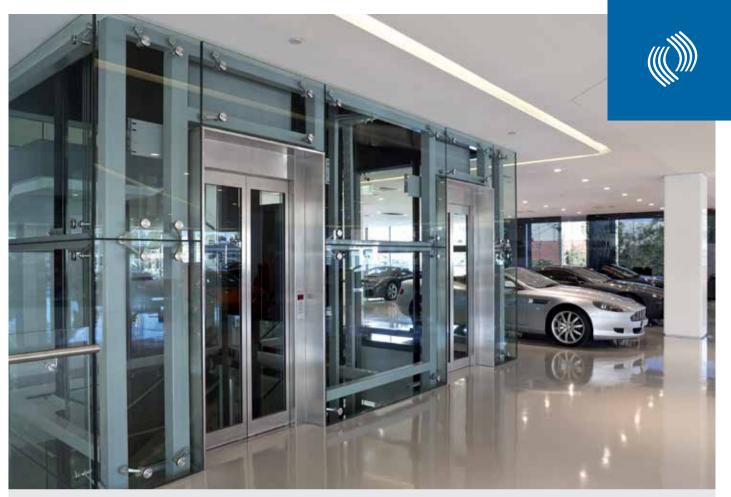

### Automatic Doors

Solutions for all dimensions, with wide range of options, easy to install and adjust.

Big Vision

Stainless Steel Satin

Full Glass