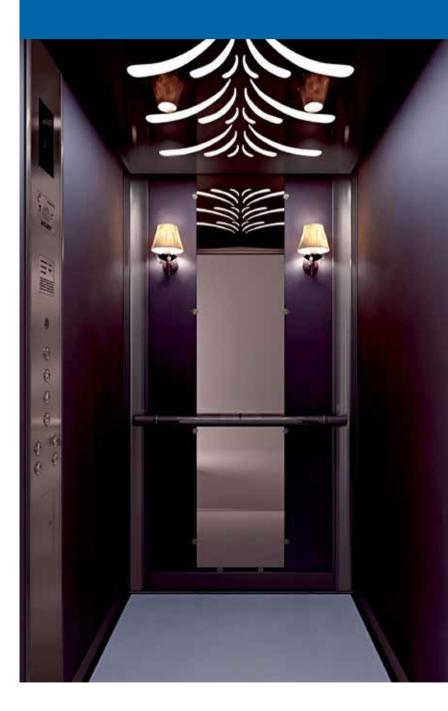

#### WALL FINISHES Artificial leather

S7015

S4604

Ceiling A710 Walls Artificial leather S7005 Corners-Skirtings SStainless steel satin Floor Laminate 8630 Handrail K7 Mirror Full height / half width Car Operating Panel KCH 1000