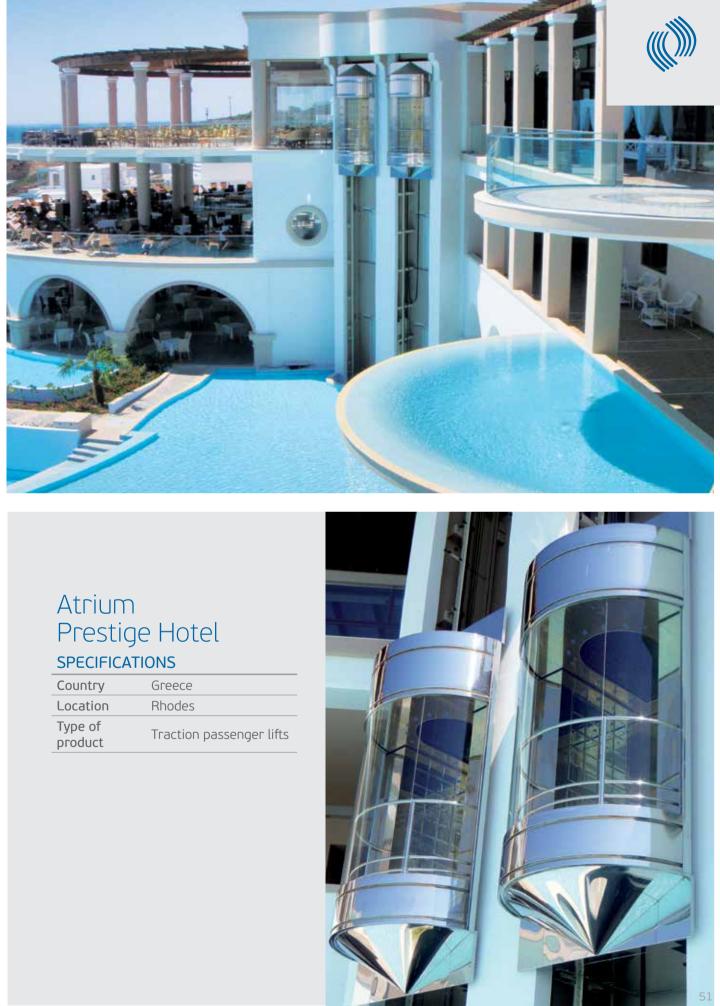

#### SPECIFICATIONS

| Country  | Russia          |
|----------|-----------------|
| Location | St. Petersburg  |
| Type of  | Panoramic       |
| product  | passenger lifts |

| Country            | Greece                   |
|--------------------|--------------------------|
| Location           | Rhodes                   |
| Type of<br>product | Traction passenger lifts |