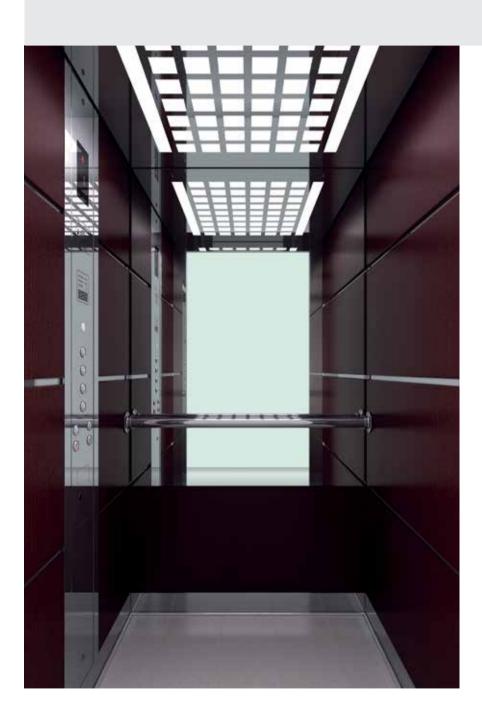

# CLASSIC A510 SP

WALL FINISHES Wood veneers

Ceiling 014 Walls Wood veneer IVE 14 Corners-Skirtings Stainless steel mirror Floor Artificial granite Regal white SP Handrail K1 Mirror ¾ height / full width Car Operating Panel KCH 1000