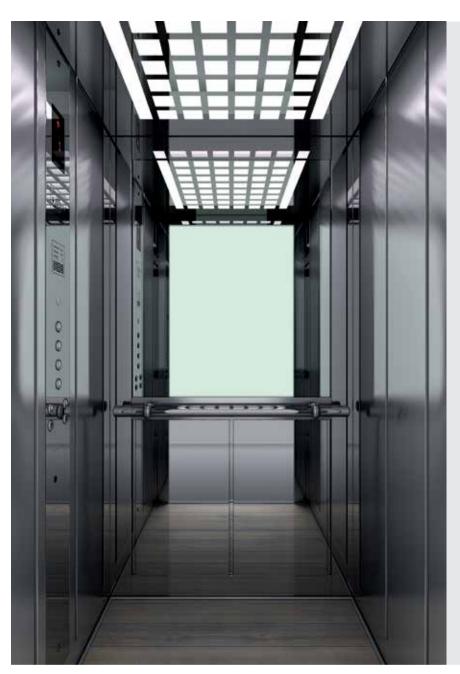

# CLASSIC A510 SP

WALL FINISHES Wood veneers

Ceiling 014 Walls Wood veneer IVE 14 Corners-Skirtings Stainless steel mirror Floor Artificial granite Regal white SP Handrail K1 Mirror ¾ height / full width Car Operating Panel KCH 1000