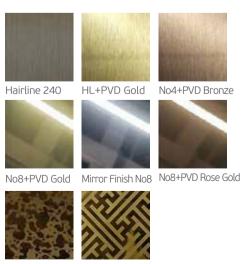

#### WALL FINISHES Stainless steel

Hairline 240 HL+PVD Gold No4+PVD Bronze

No8 + etched 1038 +PVD SD1062

More options available. Please contact your sales engineer.

Colours may differ slightly from those shown in the manual owing to the limitations of the printing process.

#### WALL FINISHES Stainless steel

Ceiling 010 Walls Stainless steel hairline 240 Floor Rubber 2020T Handrail K2 Mirror Half height / full width Car Operating Panel KCH 1000

No8+PVD Gold Mirror Finish No8 No8+PVD Rose Gold

Etched SD 1038 +PVD No8 + etched SD1062

18

Please contact your sales engineer.

More options available. Colours may differ slightly from those shown in the manual owing to the limitations of the printing process.