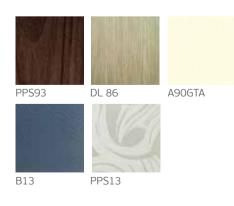

# CLASSIC A510 SP

WALL FINISHES Wood veneers

Ceiling 014 Walls Wood veneer IVE 14 Corners-Skirtings Stainless steel mirror Floor Artificial granite Regal white SP Handrail K1 Mirror ¾ height / full width Car Operating Panel KCH 1000

#### WALL FINISHES Skinplates

Ceiling 055 Walls Skinplate PPS13 Corners-Skirtings Stainless steel satin Floor Rubber 2020T Handrail K7 Mirror Full height / half width Car Operating Panel KCH 1000

> Colours may differ slightly from those shown in the manual owing to the limitations of the printing process