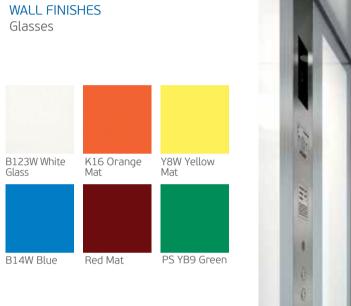

#### WALL FINISHES Stainless steel

Hairline 240 HL+PVD Gold No4+PVD Bronze

No8 + etched 1038 +PVD SD1062

More options available. Please contact your sales engineer.

Colours may differ slightly from those shown in the manual owing to the limitations of the printing process.

#### WALL FINISHES Stainless steel

Ceiling 010 Walls Stainless steel hairline 240 Floor Rubber 2020T Handrail K2 Mirror Half height / full width Car Operating Panel KCH 1000

No8+PVD Gold Mirror Finish No8 No8+PVD Rose Gold

Etched SD 1038 +PVD No8 + etched SD1062

18

Please contact your sales engineer.

More options available. Colours may differ slightly from those shown in the manual owing to the limitations of the printing process.