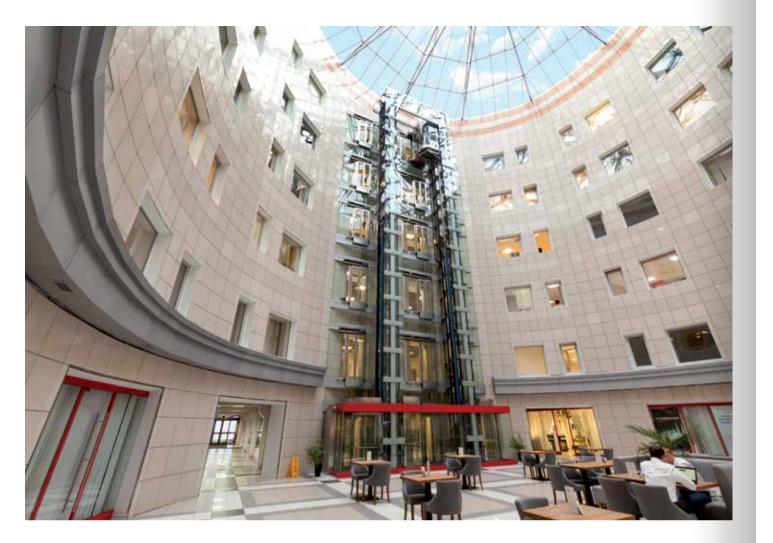

### T4 Business Centre

#### SPECIFICATIONS

| Country  | Russia          |
|----------|-----------------|
| Location | St. Petersburg  |
| Type of  | Panoramic       |
| product  | passenger lifts |

| Country            | Greece                   |
|--------------------|--------------------------|
| Location           | Rhodes                   |
| Type of<br>product | Traction passenger lifts |