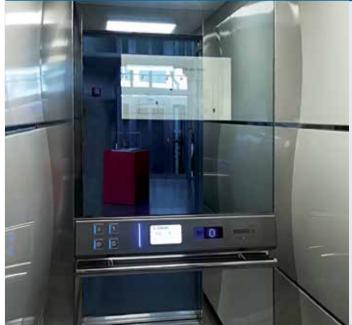

### Panoramic

### Automatic Doors

Solutions for all dimensions, with wide range of options, easy to install and adjust.

Big Vision

Stainless Steel Satin

Full Glass