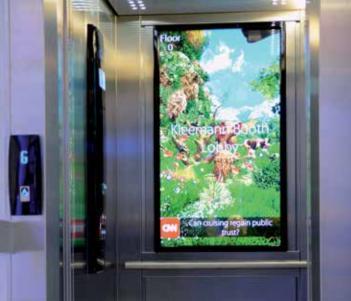

#### Virtual Window

Virtual Window is one of the world's first immersive architecture & experience design elevator products. The display adapts the viewer's point of view in real time, according to the elevator's movement. The patent pending Virtual Window software detects the movement of the elevator car - so it recognises whether it is stationary or moving, its direction, speed and location. This analysis is translated to the movement of the display's content.