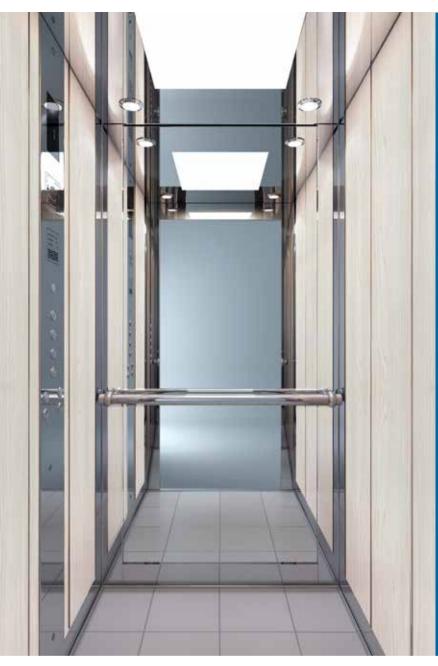

# CLASSIC A510 SP

WALL FINISHES Wood veneers

Ceiling 014 Walls Wood veneer IVE 14 Corners-Skirtings Stainless steel mirror Floor Artificial granite Regal white SP Handrail K1 Mirror ¾ height / full width Car Operating Panel KCH 1000