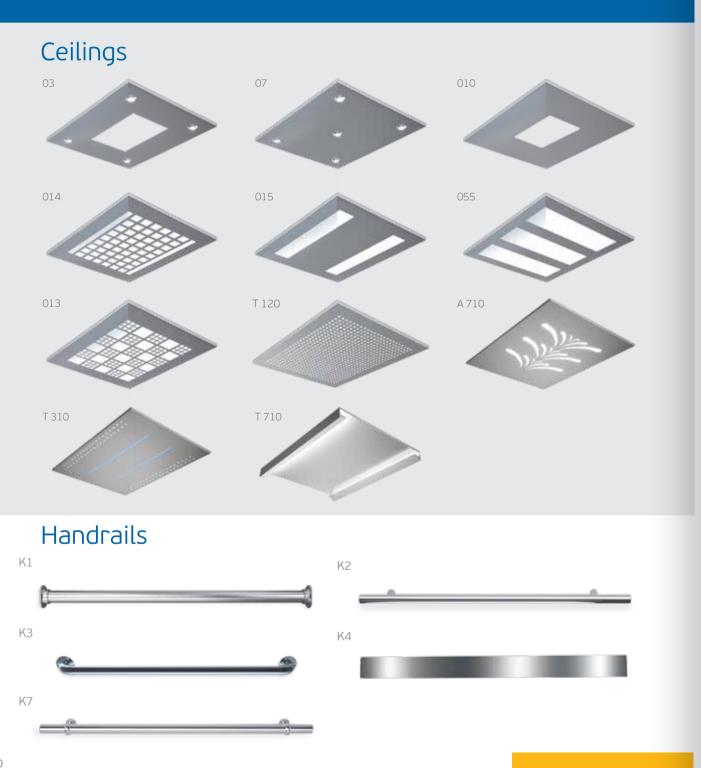

# CLASSIC A510 SP

WALL FINISHES Wood veneers

Ceiling 014 Walls Wood veneer IVE 14 Corners-Skirtings Stainless steel mirror Floor Artificial granite Regal white SP Handrail K1 Mirror ¾ height / full width Car Operating Panel KCH 1000

#### Ceiling O3

Walls Artificial leather BL-7033 Corners-Skirtings Stainles steel mirror Floor Ceramic tile GP31 Black SP Handrail K7 Mirror Full height /full width Car Operating Panel KCH 1000

Colours may differ slightly from those shown in the manual owing to the limitations of the printing process.

A530 SP

WALL FINISHES Split panels

Ceiling O3 Walls Split panel 1635 Corners-Skirtings Stainless steel mirror Floor Ceramic tile GP21 Cream SP Handrail K7 Mirror Full height / full width Car Operating Panel KCH 1000 CLASSIC A710 SP

#### WALL FINISHES Artificial leather

S7015

S4604

Ceiling A710 Walls Artificial leather S7005 Corners-Skirtings SStainless steel satin Floor Laminate 8630 Handrail K7 Mirror Full height / half width Car Operating Panel KCH 1000

#### WALL FINISHES Stainless steel

Ceiling 010 Walls Stainless steel hairline 240 Floor Rubber 2020T Handrail K2 Mirror Half height / full width Car Operating Panel KCH 1000

No8+PVD Gold Mirror Finish No8 No8+PVD Rose Gold

#### WALL FINISHES Skinplates

Ceiling 055 Walls Skinplate PPS13 Corners-Skirtings Stainless steel satin Floor Rubber 2020T Handrail K7 Mirror Full height / half width Car Operating Panel KCH 1000

> Colours may differ slightly from those shown in the manual owing to the limitations of the printing process

## MODERN LIFE

Ceiling 010 Walls B132W White glass Corners- Skirtings Stainless steel satin Floor Rubber 2020T Handrail K2 Mirror Half height / full width Car Operating Panel KCH 1000

MODERN LIFE L530 SP

#### Ceiling 014

Wall Mirror finish No8 (back) - Stainless steel hairline 240 (sides) Corners- Skirtings Mirror finish No8 Floor Laminate 8096 Handrail K7 Mirror Half height / full width Car Operating Panel KCH 1000

#### WALL FINISHES Stainless steel

Etched SD

1038 +PVD

No8 + etched SD1062

No8+PVD Gold Mirror Finish No8 No8+PVD Rose Gold

Ceiling 014 Walls Stainless steel hairline 240 - wood veneer VC1182 Corners- Skirtings Hairline 240 Floor Rubber 2050T Handrail K7 Mirror Half height / full width Car Operating Panel KCH 1000

#### Ceiling T110

Walls Melamine A402 SP Door posts Stainless steel satin Floor Artificial granite Regal white SP Handrail K1 Mirror Full height / full width Car Operating Panel KCH 1000

Colours may differ slightly from those shown in the manual owing to the limitations of the printing process

#### WALL FINISHES Melamines

Ceiling T120 Walls Melamine A378 SP Door posts Stainless steel satin Floor Artificial granite Regal white SP Handrail K1 Mirror Full height / full width Car Operating Panel KCH 1000

FUTURE TREND T310 SP

Wall finishes Painted RAL Ceiling T310 Ceiling detail

More options available. Please contact your sales engineer.

Ceilling detail

#### Wall finishes Painted RAL Ceiling T710

More options available. Please contact your sales engineer.

Colours may differ slightly from those shown in the manual owing to the limitations of the printing process.