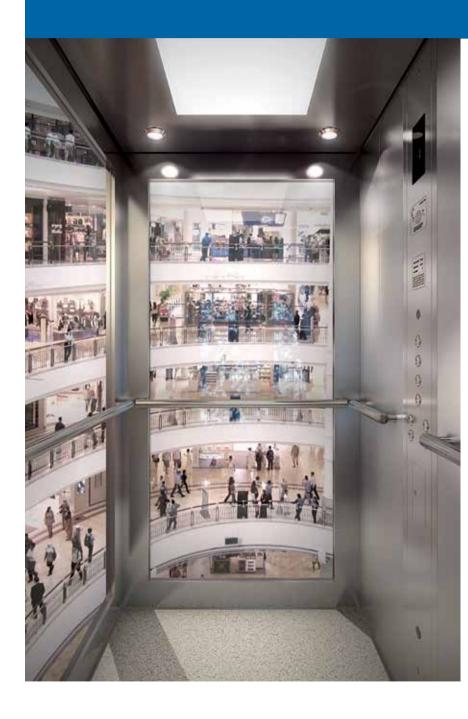

### Panoramic

#### Virtual Window

Virtual Window is one of the world's first immersive architecture & experience design elevator products. The display adapts the viewer's point of view in real time, according to the elevator's movement. The patent pending Virtual Window software detects the movement of the elevator car - so it recognises whether it is stationary or moving, its direction, speed and location. This analysis is translated to the movement of the display's content.