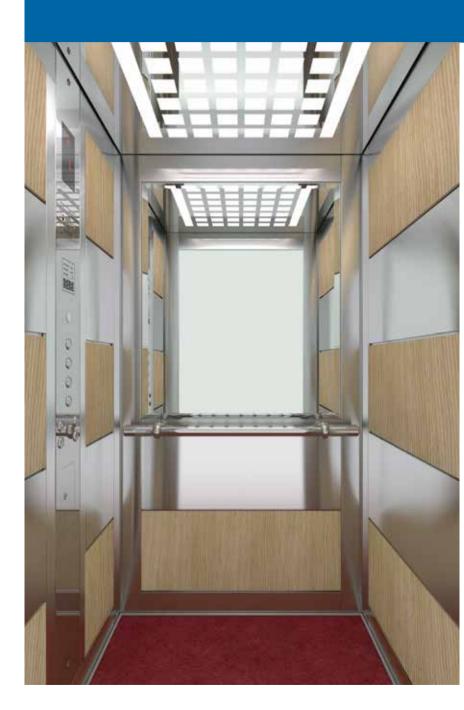

# CLASSIC A510 SP

WALL FINISHES Wood veneers

Ceiling 014 Walls Wood veneer IVE 14 Corners-Skirtings Stainless steel mirror Floor Artificial granite Regal white SP Handrail K1 Mirror ¾ height / full width Car Operating Panel KCH 1000